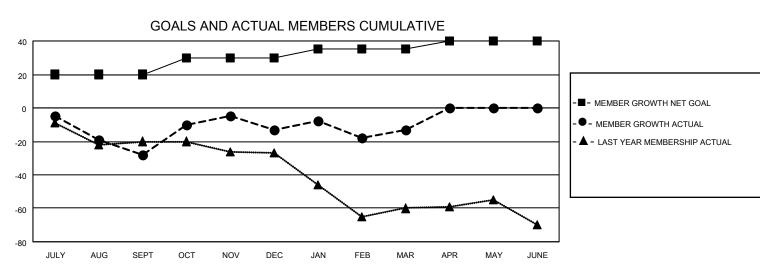

## MONTHLY MEMBERSHIP PROGRESS REPORT

LOCATION TEXAS District 2 X3 Results as of: 3/31/2022

| Clubs                 |               |           |               | Members               |                        |                         |                                                    |
|-----------------------|---------------|-----------|---------------|-----------------------|------------------------|-------------------------|----------------------------------------------------|
| RESULTS FOR 2021-2022 |               |           |               | RESULTS FOR 2021-2022 |                        |                         |                                                    |
| QUARTER               | NEW CLUB GOAL | NEW CLUBS | DROPPED CLUBS | QUARTER MEME          | BER GROWTH NET<br>GOAL | MEMBER GROWTH<br>ACTUAL | DROPPED<br>MEMBERS ACTUAL<br>(including transfers) |
| JULY/AUG/SEPT         | 0             | 0         | 1             | JULY/AUG/SEPT         | 20                     | 62                      | 84                                                 |
| OCT/NOV/DEC           | 0             | 0         | 0             | OCT/NOV/DEC           | 10                     | 67                      | 42                                                 |
| JAN/FEB/MAR           | 1             | 0         | 0             | JAN/FEB/MAR           | 5                      | 53                      | 46                                                 |
| APR/MAY/JUNE          | 1             | 0         | 0             | APR/MAY/JUNE          | 5                      | 0                       | 0                                                  |